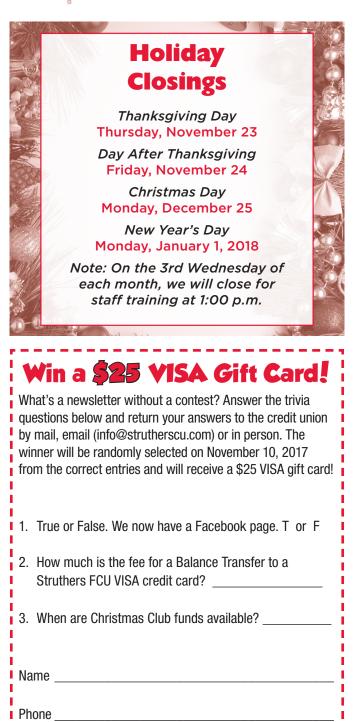

#### **Hours of Operation**

9:00 a.m. - 4:00 p.m. Monday Tuesday 9:00 a.m. - 4:00 p.m. Wednesday 9:00 a.m. - 4:00 p.m. 9:00 a.m. - 4:00 p.m. Thursday 8:00 a.m. - 5:00 p.m. Friday Saturday 9:00 a.m. - Noon Please note that we close at 1:00 p.m. on the third Wednesday every month for staff training.

#### **Christmas Club Funds** Available October 1<sup>st</sup>

If you have a Christmas Club account funds were transferred to your Savings or Checking Account on October 1st. If you requested a check, it will be mailed on or around October 15 to your address on record. Don't have a Christmas Club account? Open one today and you'll be ready for next year's holiday season!